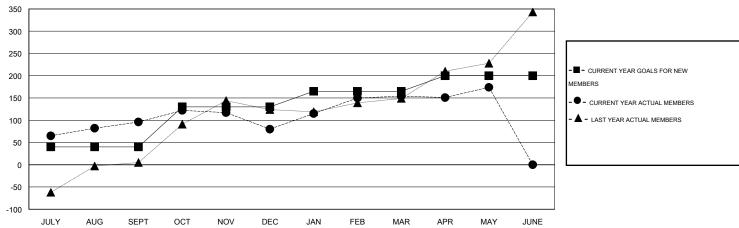

| Members                     |                    |                                     |                    |                  |  |  |  |  |  |  |
|-----------------------------|--------------------|-------------------------------------|--------------------|------------------|--|--|--|--|--|--|
| RESULTS FOR 2015-2016       |                    |                                     |                    |                  |  |  |  |  |  |  |
| QUARTER                     | NEW MEMBER<br>GOAL | CHARTER AND<br>NEW MEMBERS<br>ADDED | DROPPED<br>MEMBERS | NET<br>GAIN/LOSS |  |  |  |  |  |  |
| JULY/AUG/SEPT               | 40<br>90           | 266<br>94                           | 170<br>110         | 96<br>-16        |  |  |  |  |  |  |
| JAN/FEB/MAR<br>APR/MAY/JUNE | 35<br>35           | 99<br>73                            | 25<br>53           | 74<br>20         |  |  |  |  |  |  |

## GOALS AND ACTUAL MEMBERS CUMULATIVE

| DROPPED CLUBS: 2 |     | 82 CLUBS OF 102 ADDED 1 OR MORE NEW MEMBERS | GENDER DISTRIBUTION                    |                |              |
|------------------|-----|---------------------------------------------|----------------------------------------|----------------|--------------|
|                  |     |                                             | MALE                                   | 2,428 (76.33%) |              |
| DROPPED MEMBERS  |     |                                             | FEMALE                                 | 753 (23.67%)   |              |
| DECEASED         | 7   | CLICK HERE FOR HEALTH                       |                                        |                | 4 457        |
| CLUB CANCELLED   | 42  | ASSESSMENT DATA                             | FAMILY UNIT MEMBERS  HEAD OF HOUSEHOLD |                | 1,457<br>626 |
| OTHER            | 309 |                                             |                                        |                | 831          |
| TOTAL            | 358 |                                             | NON-HEAD OF HOUSEHO                    | אנט            | 031          |