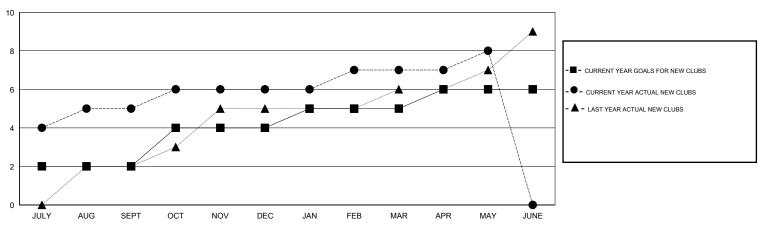

## District 322C1

Results as of: 5/31/2016

GMT: NAZMUL HAQUE LOCATION INDIA GMT CA 6

| GWT: TW ZEWGZ TW CGGZ   |                  |           | LOOKHON INDIV    |                  |  |  |  |  |  |
|-------------------------|------------------|-----------|------------------|------------------|--|--|--|--|--|
| Clubs                   |                  |           |                  |                  |  |  |  |  |  |
| RESULTS FOR 2015-2016   |                  |           |                  |                  |  |  |  |  |  |
| QUARTER                 | NEW CLUB<br>GOAL | NEW CLUBS | DROPPED<br>CLUBS | NET<br>GAIN/LOSS |  |  |  |  |  |
| JULY/AUG/SEPT           | 2                | 5<br>1    | 1                | 4                |  |  |  |  |  |
| OCT/NOV/DEC JAN/FEB/MAR | 1                | 1         | 0                | 1                |  |  |  |  |  |
| APR/MAY/JUNE            | 1                | 1         | 0                | 1                |  |  |  |  |  |

## GOALS AND ACTUAL NEW CLUBS CUMULATIVE